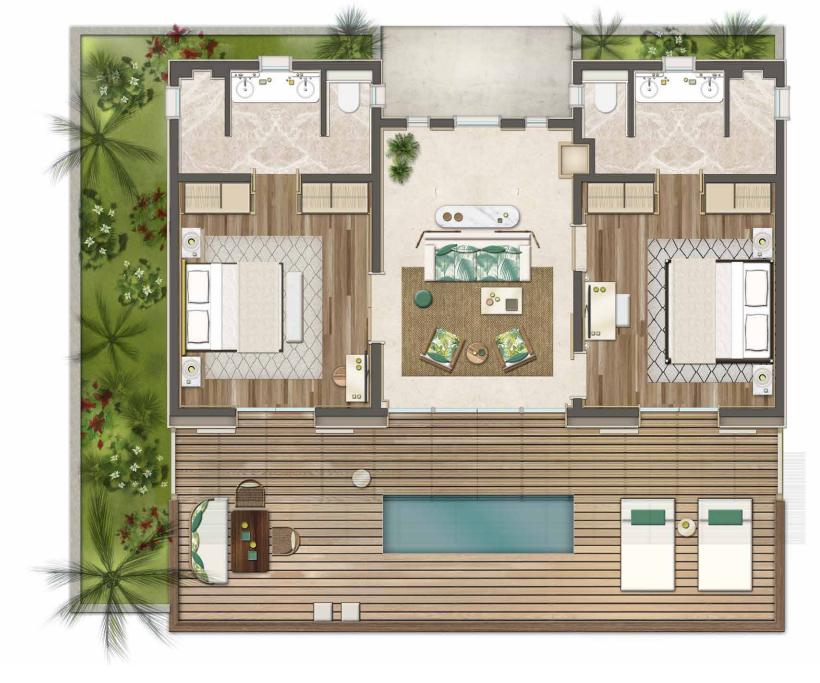

## 2 BEDROOM DELUXE SUITE POOL & SEAVIEW

Room capacity: 5 persons

Living space area: 750 sq ft

Orientation: West - sunset view

Spacious private terrace

Private plunge pool

Outdoor shower

Individual air conditioning

Large sliding windows

King size bed

1 bedroom with option 2 single beds

1 extra bed or 1 cot

2 bathrooms with walk-in shower

Japanese toilets

Toiletries from Officine Buly Paris

Children's toiletries

**VIP** VIP Children's Welcome

Electronic safe

Signature minibar with complimentary juices and soft drinks

(1) Integrated speakers and Airplay system via the television

Ultra speed Wi-fi access